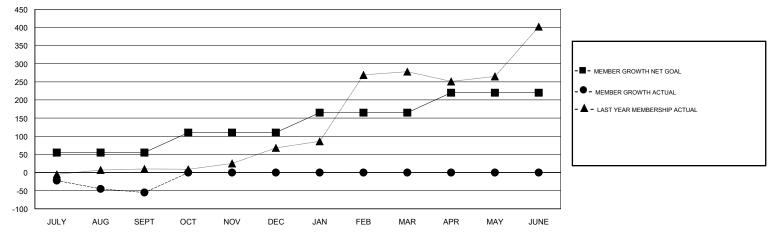

### GMT CA

| Clubs<br>RESULTS FOR 2018-2019 |               |           |               | Members               |                           |                         |                                                    |
|--------------------------------|---------------|-----------|---------------|-----------------------|---------------------------|-------------------------|----------------------------------------------------|
|                                |               |           |               | RESULTS FOR 2018-2019 |                           |                         |                                                    |
| QUARTER                        | NEW CLUB GOAL | NEW CLUBS | DROPPED CLUBS | QUARTER               | MEMBER GROWTH NET<br>GOAL | MEMBER GROWTH<br>ACTUAL | DROPPED<br>MEMBERS ACTUAL<br>(including transfers) |
| JULY/AUG/SEPT                  | 2             | 1         | 2             | JULY/AUG/SEPT         | 55                        | 41                      | 94                                                 |
| OCT/NOV/DEC                    | 2             | 0         | 0             | OCT/NOV/DEC           | 55                        | 0                       | 0                                                  |
| JAN/FEB/MAR                    | 2             | 0         | 0             | JAN/FEB/MAR           | 55                        | 0                       | 0                                                  |
| APR/MAY/JUNE                   | 2             | 0         | 0             | APR/MAY/JUNE          | 55                        | 0                       | 0                                                  |