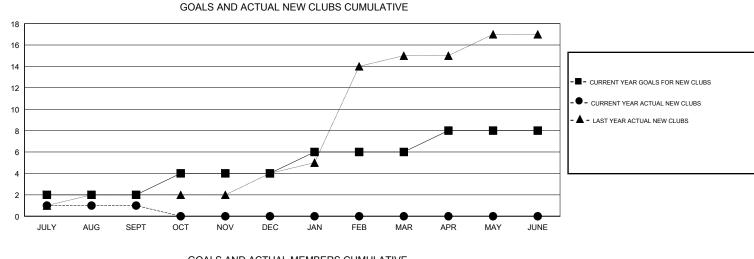

### GMT CA

| Clubs<br>RESULTS FOR 2018-2019 |               |           |               | Members               |                           |                         |                                                    |
|--------------------------------|---------------|-----------|---------------|-----------------------|---------------------------|-------------------------|----------------------------------------------------|
|                                |               |           |               | RESULTS FOR 2018-2019 |                           |                         |                                                    |
| QUARTER                        | NEW CLUB GOAL | NEW CLUBS | DROPPED CLUBS | QUARTER               | MEMBER GROWTH NET<br>GOAL | MEMBER GROWTH<br>ACTUAL | DROPPED<br>MEMBERS ACTUAL<br>(including transfers) |
| JULY/AUG/SEPT                  | 2             | 1         | 2             | JULY/AUG/SEPT         | 55                        | 41                      | 94                                                 |
| OCT/NOV/DEC                    | 2             | 0         | 0             | OCT/NOV/DEC           | 55                        | 0                       | 0                                                  |
| JAN/FEB/MAR                    | 2             | 0         | 0             | JAN/FEB/MAR           | 55                        | 0                       | 0                                                  |
| APR/MAY/JUNE                   | 2             | 0         | 0             | APR/MAY/JUNE          | 55                        | 0                       | 0                                                  |